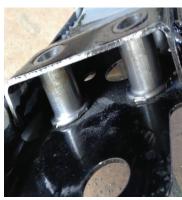

## **BBA SPACER**

#### **FEATURES & BENEFITS**

- Enhances strength to structure
- ▶ Eliminate additional welding and components
- Reduces installation time
- Aesthetically appealing versus welded
- Provides dependable, vibration resistant assembly