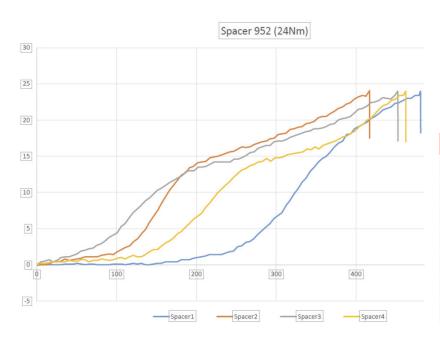

Length analysis before and after tightening Torque (24Nm)
Installation Force about 60 kN/each

|   | Before Test | AFTER TEST | Deformation |
|---|-------------|------------|-------------|
| 1 | 27,17       | 27,10      | 0,07        |
| 2 | 27,40       | 27,00      | 0,40        |
| 3 | 27,70       | 27,40      | 0,30        |
| 4 | 27,45       | 27,40      | 0,05        |
|   |             | Max        | 0,40        |
|   |             | Min        | 0,05        |
|   |             | Media      | 0,21        |