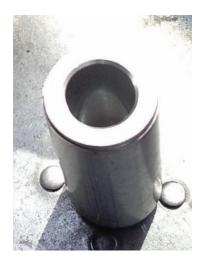

## **BBA SPACER**

#### **FEATURES & BENEFITS**

- Enhances strength to structure
- ▶ Eliminate additional welding and components
- Reduces installation time
- Aesthetically appealing versus welded
- Provides dependable, vibration resistant assembly