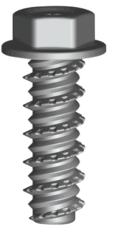

### Realize the Value of BosScrew<sup>™</sup> Engineered Advantages

The BosScrew<sup>™</sup> is the only screw for plastics that is designed not to loosen. Its unique thread form, designed with the patented WERCS<sup>®</sup> technology, works directly with the creeping aspect of plastic to interlock with the boss. The BosScrew uses standard head diameters and has installer-friendly drive to-strip ratio. Time, temperature and vibration only strengthen the joint.

#### **FEATURES & BENEFITS**

- Does not loosen
- Reduces parts in an assembly; no more inserts or spring components
- Permits design of shorter bosses to save material
- Increased clamp load at assembly
- Eliminates buzz, squeak and rattle
- Available Feature SEMS add a washer under the head to span larger holes, protect fragile surfaces, and distribute load.
- WERCS® Technology WERCS® Technology is revolutionizing the design and manufacturing of threaded products. This technology allows the formation of unique geometries on the thread. Utilizing the WERCS® Technology, engineers have developed a suite or platform of innovative threaded products products designed to dramatically advance fastening performance, increase manufacturing efficiency and reduce overall installed cost.