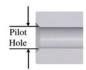

### Realize the Value of BosScrew<sup>™</sup> Engineered Advantages

The BosScrew<sup>™</sup> is the only screw for plastics that is designed not to loosen. Its unique thread form, designed with the patented WERCS<sup>®</sup> technology, works directly with the creeping aspect of plastic to interlock with the boss. The BosScrew uses standard head diameters and has installer-friendly drive to-strip ratio. Time, temperature and vibration only strengthen the joint.