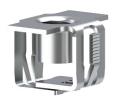

## **BOX NUT**

A self-retaining nut solution providing high strength performance, ergonomic friendly installation, and accommodating of a wide panel range

#### HIGH STRENGTH

Achieves performance through the multi-threaded barrel extrusion and excellent retention via expanding legs.

Achieves ~50% weight reduction over a cold formed nut while offering same strength properties.

#### FASTENER STANDARDIZATION

Accommodates a range of panel thicknesses and material types.

#### VISIBLE PRE-ASSEMBLY

Installs and retains in panel prior to final assembly.

Installs into Square or Rectangular Hole

Multiple coating options

Next generation "Flush Mount" version available

Silicone pad version for NVH and sealing