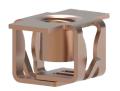

## **BOX NUT**

A self-retaining nut solution providing high strength performance, ergonomic friendly installation, and accommodating of a wide panel range

#### HIGH STRENGTH

Achieves performance through the multi-threaded barrel extrusion and excellent retention via expanding legs.

Achieves ~50% weight reduction over a cold formed nut while offering same strength properties.

#### FASTENER STANDARDIZATION

Accommodates a range of panel thicknesses and material types.

#### VISIBLE PRE-ASSEMBLY

Installs and retains in panel prior to final assembly.

Installs into Square or Rectangular Hole

Multiple coating options

Next generation "Flush Mount" version available

Silicone pad version for NVH and sealing