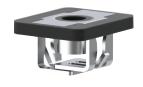

## **BOX NUT**

A self-retaining nut solution providing high strength performance, ergonomic friendly installation, and accommodating of a wide panel range

#### VISIBLE PRE-ASSEMBLY

Installs and retains in panel prior to final assembly.

Installs into Square or Rectangular Hole

Multiple coating options

Next generation "Flush Mount" version available

Silicone pad version for NVH and sealing