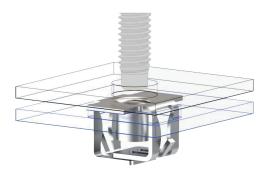

#### HIGH STRENGTH

Achieves performance through the multi-threaded barrel extrusion and excellent retention via expanding legs.

Achieves ~50% weight reduction over a cold formed nut while offering same strength properties.

#### VISIBLE PRE-ASSEMBLY

Installs and retains in panel prior to final assembly.

Installs into Square or Rectangular Hole

Multiple coating options

Next generation "Flush Mount" version available

Silicone pad version for NVH and sealing