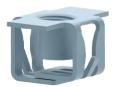

## **BOX NUT**

A self-retaining nut solution providing high strength performance, ergonomic friendly installation, and accommodating of a wide panel range

#### HIGH STRENGTH

Achieves performance through the multi-threaded barrel extrusion and excellent retention via expanding legs.

Achieves ~50% weight reduction over a cold formed nut while offering same strength properties.

#### FASTENER STANDARDIZATION

Accommodates a range of panel thicknesses and material types.

#### VISIBLE PRE-ASSEMBLY

Installs and retains in panel prior to final assembly.

Installs into Square or Rectangular Hole

Multiple coating options

Next generation "Flush Mount" version available

Silicone pad version for NVH and sealing