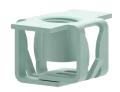

## **BOX NUT**

A self-retaining nut solution providing high strength performance, ergonomic friendly installation, and accommodating of a wide panel range

#### HIGH STRENGTH

Achieves performance through the multi-threaded barrel extrusion and excellent retention via expanding legs.

Achieves ~50% weight reduction over a cold formed nut while offering same strength properties.

#### FASTENER STANDARDIZATION

Accommodates a range of panel thicknesses and material types.

#### VISIBLE PRE-ASSEMBLY

Installs and retains in panel prior to final assembly.

Installs into Square or Rectangular Hole

Multiple coating options

Next generation "Flush Mount" version available

Silicone pad version for NVH and sealing