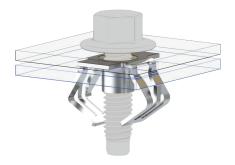

#### HIGH STRENGTH

Achieves performance through the multi-threaded barrel extrusion and excellent retention via expanding legs.

Achieves ~50% weight reduction over a cold formed nut while offering same strength properties.

#### FASTENER STANDARDIZATION

Accommodates a range of panel thicknesses and material types.

#### VISIBLE PRE-ASSEMBLY

Installs and retains in panel prior to final assembly.

Installs into Square or Rectangular Hole

Multiple coating options

Next generation "Flush Mount" version available

Silicone pad version for NVH and sealing