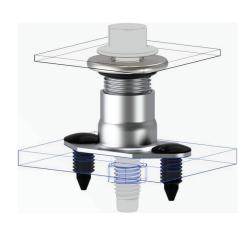

## **COMPNUT™**

An inseparable, lightweight, compression-limiting system that compensates for gaps between components

## **FEATURES & BENEFITS**

- ► RIGID SUPPORT + GAP COMPENSATION

  Provides strong column strength to support bolt proof load, while addressing build variation and changing gaps between components.
- ► ENABLES ASSEMBLY OPTIONS
  Allows for pre-assembly to multiple panel thicknesses and material types.
- ► ENABLES TIME REDUCTION

  Eliminates the need for adjustable brackets, reducing assembly times.
- ► ENABLES LIGHTWEIGHTING

  Achieves weight reduction over a cold formed or hybrid solution while offering same strength properties.
- DIRECT PUSH INSTALLATION Offers direct push in/on installation with no tool required.

Installs over Circular and Threaded Holes

CompNut<sup>™</sup> is a Trademark of Illinois Tool Works Inc.