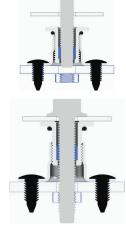

## **FEATURES & BENEFITS**

- ► RIGID SUPPORT + GAP COMPENSATION

  Provides strong column strength to support bolt proof load, while addressing build variation and changing gaps between components.
- ► ENABLES ASSEMBLY OPTIONS
  Allows for pre-assembly to multiple panel thicknesses and material types.
- ► ENABLES TIME REDUCTION

  Eliminates the need for adjustable brackets, reducing assembly times.
- ► ENABLES LIGHTWEIGHTING

  Achieves weight reduction over a cold formed or hybrid solution while offering same strength properties.
- DIRECT PUSH INSTALLATION Offers direct push in/on installation with no tool required.

Installs over Circular and Threaded Holes

CompNut<sup>™</sup> is a Trademark of Illinois Tool Works Inc.