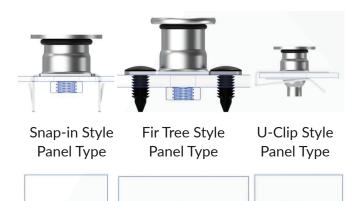

## **FEATURES & BENEFITS**

- ► RIGID SUPPORT + GAP COMPENSATION

  Provides strong column strength to support bolt proof load, while addressing build variation and changing gaps between components.
- ► ENABLES ASSEMBLY OPTIONS
  Allows for pre-assembly to multiple panel thicknesses and material types.
- ► ENABLES TIME REDUCTION

  Eliminates the need for adjustable brackets, reducing assembly times.
- ► ENABLES LIGHTWEIGHTING

  Achieves weight reduction over a cold formed or hybrid solution while offering same strength properties.
- DIRECT PUSH INSTALLATION Offers direct push in/on installation with no tool required.