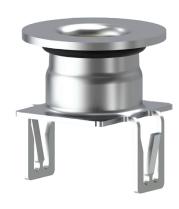

## **COMPNUT™**

An inseparable, lightweight, compression-limiting system that compensates for gaps between components

Installs over Circular and Threaded Holes

CompNut<sup>™</sup> is a Trademark of Illinois Tool Works Inc.