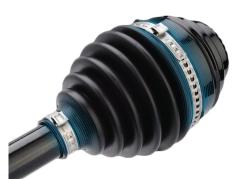

#### **Maximum Sealing Performance**

An optimized interlock design supports an extra high closing force for a maximized sealing performance.

#### **APPLICATIONS**

The innovative connecting solution is specially designed to use with applications where high performance and universal features are demanded. The user-friendly and ergonomic handling help make operating processes more efficient.

#### **FEATURES AND BENEFITS**

- ► High strength suitable for TPE and rubber boot
- User-friendly, ergonomic handling
- High sealing performance
- Reduced inventory level due to less part numbers covering a wide range of diameters
- Optimized interlock design: three dual hooks provide extra high force
- Waved band edge with dimples: enhances band strength and avoids risk of breakage
- ► Tongue-in-groove design: provides StepLess® feature for the whole adjustable range and a smooth sliding into the recess
- ▶ Burr-free strip edges: reduced risk of damage to parts being clamped