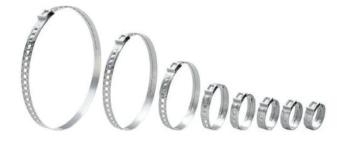

## OETIKER® DUALHOOK ADJUSTABLE EAR CLAMPS 259

Material

Stainless steel, material no. 1.4301 / UNS S30400

Corrosion resistance according to DIN EN ISO 9227 > 1000 h

**Series** 

Size range Width  $\times$  thickness Ear width 24.5 - 120.2 mm 9.0  $\times$  0.6 mm 10.7 mm

Recommended closing force

3800 N