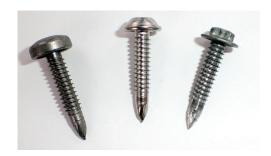

## **FLOWpoint DELTA PT® SCREWS**

### New Thread/Point Technology for Carbon Fiber Reinforced Plastic

The FLOWpoint DELTA PT® screw is an innovative fastener developed to meet the challenging demands of joining highly engineered CFRP materials. It combines two proven EJOT technologies into one screw.

A self-piercing and self-tapping screw, the FLOWpoint Delta PT® penetrates both the clamped and mating material without a pilot hole. The optimized DELTA PT thread geometry forms a strong female thread in the carbon fiber reinforced plastic.

#### **FEATURES & BENEFITS**

- No pilot hole required
- Easy disassembly and reassembly
- Optimized Delta PT thread forms strong female thread in the carbon fiber reinforced plastic
- Available with most common automotive drive systems and most head styles
- Couples a unique point feature with Delta PT Thread
- Available in stainless steel, steel and aluminum
- Hybrid joining possible (e.g. Aluminum to CFRP)