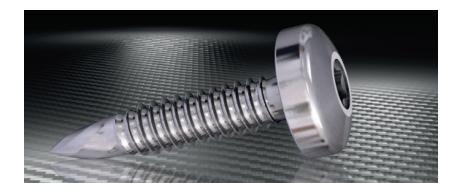

## **FLOWpoint DELTA PT® SCREWS**

### New Thread/Point Technology for Carbon Fiber Reinforced Plastic

The FLOWpoint DELTA PT® screw is an innovative fastener developed to meet the challenging demands of joining highly engineered CFRP materials. It combines two proven EJOT technologies into one screw.

A self-piercing and self-tapping screw, the FLOWpoint Delta PT® penetrates both the clamped and mating material without a pilot hole. The optimized DELTA PT thread geometry forms a strong female thread in the carbon fiber reinforced plastic.

#### **FEATURES & BENEFITS**

- No pilot hole required
- Easy disassembly and reassembly
- Optimized Delta PT thread forms strong female thread in the carbon fiber reinforced plastic
- Available with most common automotive drive systems and most head styles
- Couples a unique point feature with Delta PT Thread
- Available in stainless steel, steel and aluminum
- Hybrid joining possible (e.g. Aluminum to CFRP)