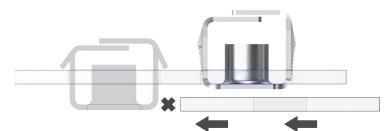

Installs into Square or Rectangular Hole

Remains flush and aligned when installed in inverted applications, minimizing transport damage and aiding in assembly

Silicone pad version for NVH and sealing

NORTH AMERICA • EUROPE • ASIA/PACIFIC 314.434.2888 | EFC-INTL.COM