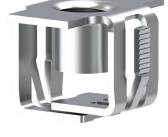

## **FLUSH FIT BOX NUT**

A self-retaining nut solution that sits flush in any orientation while featuring the same performance benefits of a standard box nut