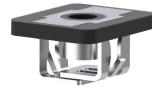

## **FLUSH FIT BOX NUT**

A self-retaining nut solution that sits flush in any orientation while featuring the same performance benefits of a standard box nut

## **FEATURES & BENEFITS**

HIGH STRENGTH

Achieves performance through the multi-threaded barrel extrusion and excellent retention via expanding legs.

- **ERGONOMIC INSTALLATION** Installs with a single push at 45N (10 LBF) MAX. Automation compatible.
- ENABLES LIGHTWEIGHTING