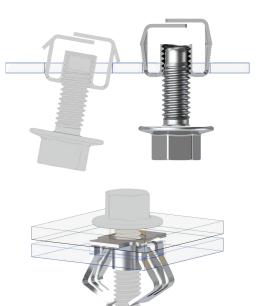

## **FEATURES & BENEFITS**

HIGH STRENGTH

Achieves performance through the multi-threaded barrel extrusion and excellent retention via expanding legs.

- **ERGONOMIC INSTALLATION** Installs with a single push at 45N (10 LBF) MAX. Automation compatible.
- ENABLES LIGHTWEIGHTING

Achieves ~50% weight reduction over a cold formed nut while offering same strength properties.

FASTENER STANDARDIZATION

Accommodates a range of panel thicknesses and material types.

FLUSH INSTALL

Holds flush in all orientations to mitigate assembly interference and aid bolt alignment.