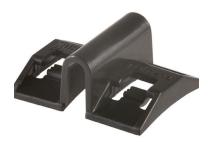

#### The 'One Size Fits All Solution' for the HVAC Industry!

EFC is pleased to introduce Norma's patented one clip. The clip will replace 132 different hose clamps currently being installed in the HVAC market. The NormaFix HVAC Clip is a one size fits all solution that allows manufacturers and distributors to stock a single product while providing solutions to a broad list of clamping applications.

This new clip can be used to replace conventional bridge clamps in the manufacturing and installation process. The clip is used in conjunction with a cable tie.

#### **FEATURES & BENEFITS**

- Flexible and lightweight alternative to spiral hose clamps
- Suitable for clockwise and counter clockwise spiral hoses
- Simple installation by hand, no special tools required
- Strong clamping force around the hose
- Material Polyamide 6.6 is very durable and withstands numerous external influences
- No large stocks