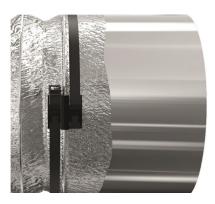

#### The 'One Size Fits All Solution' for the HVAC Industry!

EFC is pleased to introduce Norma's patented one clip. The clip will replace 132 different hose clamps currently being installed in the HVAC market. The NormaFix HVAC Clip is a one size fits all solution that allows manufacturers and distributors to stock a single product while providing solutions to a broad list of clamping applications.

This new clip can be used to replace conventional bridge clamps in the manufacturing and installation process. The clip is used in conjunction with a cable tie.

#### **FEATURES & BENEFITS**

- Flexible and lightweight alternative to spiral hose clamps
- Suitable for clockwise and counter clockwise spiral hoses
- Simple installation by hand, no special tools required
- Strong clamping force around the hose
- Material Polyamide 6.6 is very durable and withstands numerous external influences
- No large stocks