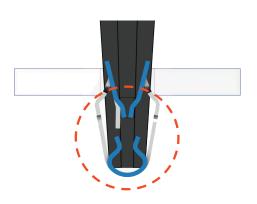

BLIND PRE-ASSEMBLY

Installs and retains on rib prior to final assembly.

Installs onto Rib w/ Window

A force triangle ensures the Riblok® remains affixed to rib when panels are separated for service or replacement, allowing for consistent assembly setup between uses