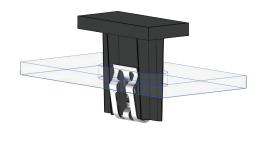

## **METAL RIBLOK®**

A reusable fastener with repeatable setup enabling closely positioned assembly of both plastic and metal panels

PRECISION / CONSISTENCY

Maintains a consistent assembly setup height after repeated use by fastening onto a windowed rib.

LOW PROFILE SIZE

Requires less packaging space compared to other trim clip designs.

BLIND PRE-ASSEMBLY

Installs and retains on rib prior to final assembly.

Installs onto Rib w/ Window

A force triangle ensures the Riblok® remains affixed to rib when panels are separated for service or replacement, allowing for consistent assembly setup between uses