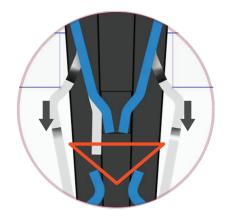

BLIND PRE-ASSEMBLY

Installs and retains on rib prior to final assembly.

Installs onto Rib w/ Window

A force triangle ensures the Riblok® remains affixed to rib when panels are separated for service or replacement, allowing for consistent assembly setup between uses