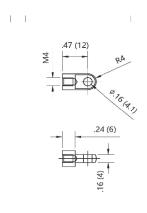

#### **FEATURES & BENEFITS**

- Tube body is made of heavy gauge steel and is painted black
- Rod is made of steel and has a black nitride finish
- End fittings are made of aluminum
- **Extended Length:** 4.35 to 9.05in / 110 to 229mm
- **Stroke**: 1.20 to 3.55in / 30 to 90mm
- Fore: 5 to 25lbs / 22 to 111N

| EXTENDED LENGTH | STROKE LENGTH | ROD DIAM.  | TUBE DIAM   | END THREAD DIA. |
|-----------------|---------------|------------|-------------|-----------------|
| 4.35 / 110.5mm  | 1.2 / 30.5mm  | 0.16 / 4mm | 0.47 / 12mm | M4              |
| 5.10 / 129.5mm  | 1.57 / 39.9mm | 0.16 / 4mm | 0.47 / 12mm | M4              |
| 6.30 / 160mm    | 2.17 / 55.1mm | 0.16 / 4mm | 0.47 / 12mm | M4              |
| 7.10 / 180.3mm  | 2.56 / 65mm   | 0.16 / 4mm | 0.47 / 12mm | M4              |
| 8.25 / 209.6mm  | 3.15 / 80mm   | 0.16 / 4mm | 0.47 / 12mm | M4              |
| 9.05 / 229.9mm  | 3.55 / 90.2mm | 0.16 / 4mm | 0.47 / 12mm | M4              |