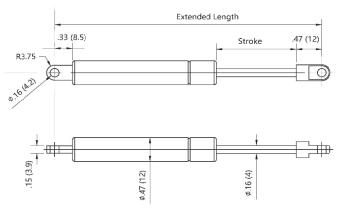

#### **FEATURES & BENEFITS**

- Tube body is made of heavy gauge steel and is painted black
- Rod is made of steel and has a black nitride finish
- End fittings are made of aluminum
- **Extended Length:** 4.35 to 9.05in / 110 to 229mm
- **Stroke**: 1.20 to 3.55in / 30 to 90mm
- Fore: 5 to 25lbs / 22 to 111N

| EXTENDED LENGTH | STROKE LENGTH | ROD DIAM.  | TUBE DIAM   | END THREAD DIA. |
|-----------------|---------------|------------|-------------|-----------------|
| 4.35 / 110.5mm  | 1.2 / 30.5mm  | 0.16 / 4mm | 0.47 / 12mm | M4              |
| 5.10 / 129.5mm  | 1.57 / 39.9mm | 0.16 / 4mm | 0.47 / 12mm | M4              |
| 6.30 / 160mm    | 2.17 / 55.1mm | 0.16 / 4mm | 0.47 / 12mm | M4              |
| 7.10 / 180.3mm  | 2.56 / 65mm   | 0.16 / 4mm | 0.47 / 12mm | M4              |
| 8.25 / 209.6mm  | 3.15 / 80mm   | 0.16 / 4mm | 0.47 / 12mm | M4              |
| 9.05 / 229.9mm  | 3.55 / 90.2mm | 0.16 / 4mm | 0.47 / 12mm | M4              |