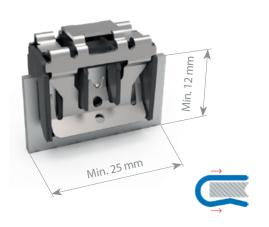

## **FEATURES & BENEFITS**

- Unique design provides excellent ergonomic performance across all specified panel ranges
- ▶ Eliminates scratch lines, greatly reducing corrosion concern on metal
- Allows for side-to-side positioning before engagement
- ▶ Eliminates contamination caused by scratching
- Panel range options include 0.9-2.3mm, 2.3-3.4mm, 3.4-4.5mm
- Retention force: 80-110N
- Available in Gray, Natural and Black

Audible « click » assembly confirmat ion

Innovative design to avoid scratches

Insertion force < 45 N

| PART NUMBER     | COLOR   | PANEL<br>RANGE<br>(mm) | RETENTION<br>FORCE |
|-----------------|---------|------------------------|--------------------|
| 36P5000581-4004 | Gray    | 0.9-2.3                |                    |
| 36P5000572-4004 | Natural | 2.3-3.4                | 80-110 N           |
| 36P5000585-4004 | Black   | 3.4-4.5                |                    |