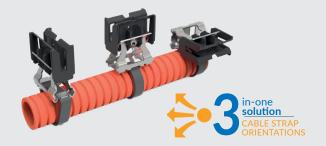

- ▶ Eliminates scratch lines, greatly reducing corrosion concern on metal
- Allows for side-to-side positioning before engagement
- ▶ Eliminates contamination caused by scratching
- Panel range options include 0.9-2.3mm, 2.3-3.4mm, 3.4-4.5mm
- Retention force: 80-110N
- Available in Gray, Natural and Black





Audible « click » assembly confirmat ion

Innovative design to avoid scratches

Insertion force < 45 N



| PART NUMBER     | COLOR   | PANEL<br>RANGE<br>(mm) | RETENTION<br>FORCE |
|-----------------|---------|------------------------|--------------------|
| 36P5000581-4004 | Gray    | 0.9-2.3                |                    |
| 36P5000572-4004 | Natural | 2.3-3.4                | 80-110 N           |
| 36P5000585-4004 | Black   | 3.4-4.5                |                    |





## **ENGINEERED SOLUTIONS**



## REDEFINING THE WORLD OF DISTRIBUTION













EFC Is A Solutions Provider.

Innovation Is The Engine That Fuels Our Dedication To Solving Problems.