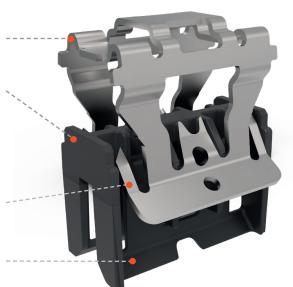

## **FEATURES & BENEFITS**

- Unique design provides excellent ergonomic performance across all specified panel ranges
- ▶ Eliminates scratch lines, greatly reducing corrosion concern on metal
- Allows for side-to-side positioning before engagement
- ▶ Eliminates contamination caused by scratching
- Panel range options include 0.9-2.3mm, 2.3-3.4mm, 3.4-4.5mm
- Retention force: 80-110N
- Available in Gray, Natural and Black

Audible « click » assembly confirmat ion

Innovative design to avoid scratches

Insertion force < 45 N

| PART NUMBER     | COLOR   | PANEL<br>RANGE<br>(mm) | RETENTION<br>FORCE |
|-----------------|---------|------------------------|--------------------|
| 36P5000581-4004 | Gray    | 0.9-2.3                |                    |
| 36P5000572-4004 | Natural | 2.3-3.4                | 80-110 N           |
| 36P5000585-4004 | Black   | 3.4-4.5                |                    |