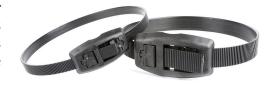

#### **SMART® BAND HYBRID**

Smart® Band Hybrid is a premium high strength composite polymer based band and buckle system. With a range of installation tools including the high speed 3000 pneumatic tool the Smart® Band Hybrid is the ideal solution for many offshore & subsea applications including cable protection, Strake attachment & piggyback line installation.

Smart® Band Hybrid is typically used as an alternative to high grade corrosion resistant alloy strapping solutions such as Inconel 625, Monel & Titanium. The Hybrid system combines a number of excellent qualities such as its high strength, ease of use, high retention and relaxation properties and its long life, to provide the ideal strapping solution for offshore & subsea use.