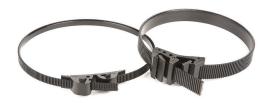

### **SMART® BAND STANDARD**

Smart® Band Standard is a non-metallic band and buckle system. It is a highly intuitive product making it very easy to fit. It is the ideal strapping solution for less aggressive applications both on and offshore. It is often used in permanent and temporary sign & street furniture fixation.

Smart® Band Standard system is available in a variety of materials, sizes and reel lengths. It offers long-life and noncorrosive properties, making it the ideal alternative to many high grade stainless steel strapping solutions.