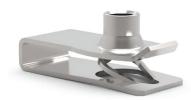

## **PANEL EDGE NUTS (U-NUTS)**

#### Simple, Rapid Panel Attachment

Our panel edge nuts self-retain in screw receiving position improving assembly time and eliminating costly welding and clinching costs. They are easy to assemble, requiring no special tools and disassemble easily and reliably.

#### **TAPPED BARREL**

- Preferred alternative for machine screws
- Free-spinning & prevailing torque
- Available in most commonly used thread sizes & throat depths
- ► Tapped barrel strength equals that of the screw