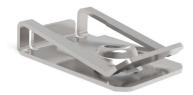

## **PANEL EDGE NUTS (U-NUTS)**

#### Simple, Rapid Panel Attachment

Our panel edge nuts self-retain in screw receiving position improving assembly time and eliminating costly welding and clinching costs. They are easy to assemble, requiring no special tools and disassemble easily and reliably.

#### **SINGLE-IMPRESSION**

- Can be used wherever a screw or bolt is used
- New ergonomic thumb tab eases manual installation
- Wide panel range
- Strength of the joint greatly depends on type of impression & screw size