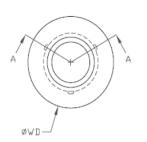

| PART NO.  | BOLT<br>SIZE | Ø<br>ID | Ø<br>OD | Ø<br>PD | L ±<br>0.08 | Ø<br>WD | WT  | REC'D<br>HOLE Ø | RATED<br>PROOF<br>LOAD<br>(KN) |
|-----------|--------------|---------|---------|---------|-------------|---------|-----|-----------------|--------------------------------|
| 11C100107 | M6           | 6.7     | 9.8     | 10.3    | 13.5        | 15      | 0.9 | 10±0.15         | 15                             |
| 11C100108 | M6           | 6.7     | 9.8     | 10.3    | 17.5        | 15      | 0.9 | 10±0.15         | 15                             |
| 11C100109 | M6           | 7       | 9.8     | 10.3    | 27.5        | 13      | 1   | 10±0.15         | 15                             |
| 11C100110 | M8           | 8.9     | 13      | 13.7    | 13.5        | 18      | 1.1 | 13.3±0.2        | 24                             |
| 11C100111 | M8           | 8.9     | 13      | 13.7    | 26.8        | 18      | 1.1 | 13.3±0.2        | 24                             |