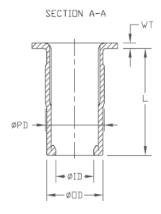

| PART NO.  | BOLT<br>SIZE | Ø<br>ID | Ø<br>OD | Ø<br>PD | L ±<br>0.08 | Ø<br>WD | WT  | REC'D<br>HOLE Ø | RATED<br>PROOF<br>LOAD<br>(KN) |
|-----------|--------------|---------|---------|---------|-------------|---------|-----|-----------------|--------------------------------|
| 11C100107 | M6           | 6.7     | 9.8     | 10.3    | 13.5        | 15      | 0.9 | 10±0.15         | 15                             |
| 11C100108 | M6           | 6.7     | 9.8     | 10.3    | 17.5        | 15      | 0.9 | 10±0.15         | 15                             |
| 11C100109 | M6           | 7       | 9.8     | 10.3    | 27.5        | 13      | 1   | 10±0.15         | 15                             |
| 11C100110 | M8           | 8.9     | 13      | 13.7    | 13.5        | 18      | 1.1 | 13.3±0.2        | 24                             |
| 11C100111 | M8           | 8.9     | 13      | 13.7    | 26.8        | 18      | 1.1 | 13.3±0.2        | 24                             |