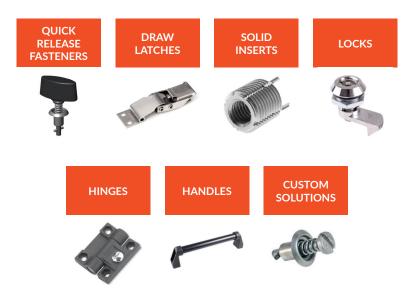

## **QUICK RELEASE FASTENERS**

REDEFINING THE WORLD

OF DISTRIBUTION

#### Perfect for Quick Release & Latching Solutions!

EFC offers quick release fasteners, draw latches, solid inserts, locks, hinges, handles and customized solutions providing quick and easy latch engagement systems from low-load to heavyduty lock applications in industrial equipment. The toughness and reliability of these fastening systems ensure the security of your applications. Suitable for use in virtually any industrial applications and some with a wide range of customization options available to ensure you get the perfect fastener for your requirements.

#### **FEATURES & BENEFITS**

- > Quick release fasteners are captive—they remain attached to the machine or guarding when removed.
- Provide better sealing under vibration conditions.
- Draw latches provide an adjustable method for securing machine and equipment parts that must be opened or removed frequently.
- Locks, hinges and handles offer fixings for industrial door applications.
- A wide range of finishes and coatings available.
- Ensure the security and safety of your applications.