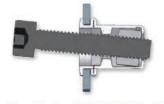

The internally floating threads on RIV-FLOAT® allow for component attachments in off center applications and can accommodate for tolerance stack up in the manufacturing process. The floating nut aligns to drive the angle of the screw thus eliminates cross threading and spin out.