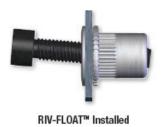

Cross Section of RIV-FLOAT™ Installed

| PART NO.       | DESCRIPTION              | QTY IN KIT  |
|----------------|--------------------------|-------------|
| 06X0300424-KIT | Metric Kit M4, M5 and M6 | 80 (20 ea)  |
| 06X0300425-KIT | 6-32/8-32 Mini Inch Kit  | 40 (20 ea)  |
| 06X0300426-KIT | 1/4-20 and 10-32         | 30 (10, 20) |
| 06X0300427-KIT | 6-32 .027130             | 15          |
| 06X0300428-KIT | 8-32 UNC .027130         | 15          |
| 06X0300429-KIT | 10-32 UNF .027150        | 15          |
| 06X0300430-KIT | 1/4-20 UNC .027150       | 10          |
| 06X0300431-KIT | M4 x .7 ISO .7-3.3       | 15          |
| 06X0300432-KIT | M5 x .8 ISO .7-3.8       | 15          |
| 06X0300433-KIT | M6 x 1 ISO .7-3.8        | 11          |

Installed with MS 50 Hydro-pneumatic tool with RIV-FLOAT® nose piece.