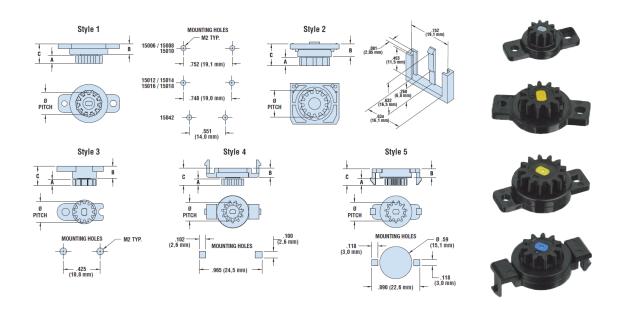

## ROTARY DAMPERS 20° PRESSURE ANGLE SERIES

#### Guaranteed Smooth Controlled Opening & Closing of Mechanisms

The Rotary Dampers' housing is made from ABS, PC or POM and the gear is made from POM. They have a temperature range of 32°F (0°C) to 122°F (50°C) and a flammability rating of 94V-2 (PC) or 94-HB (POM and ABS).

#### **FEATURES AND BENEFITS**

- ▶ Guarantee a smooth controlled opening and closing of mechanisms.
- Absorb and slow down motion to decrease vibration, noise and machine component wear.

- Designed to enable mechanisms to operate with a smooth rate of acceleration to provide a feel of quality.
- Slow down left, right or bi-directional rotation.
- ▶ RD20-XX-YYY-ZZ where XX = mounting style code, YYY = torque and ZZ = teeth
- ▶ Applications include Computer Docking Station, CD Player, any front/back panel of PC, Printer, TV, and home appliance.