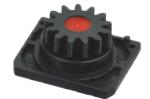

## ROTARY DAMPERS 20° PRESSURE ANGLE SERIES

#### Guaranteed Smooth Controlled Opening & Closing of Mechanisms

The Rotary Dampers' housing is made from ABS, PC or POM and the gear is made from POM. They have a temperature range of 32°F (0°C) to 122°F (50°C) and a flammability rating of 94V-2 (PC) or 94-HB (POM and ABS).

#### **FEATURES AND BENEFITS**

- ▶ Guarantee a smooth controlled opening and closing of mechanisms.
- Absorb and slow down motion to decrease vibration, noise and machine component wear.

- Designed to enable mechanisms to operate with a smooth rate of acceleration to provide a feel of quality.
- Slow down left, right or bi-directional rotation.
- ▶ RD20-XX-YYY-ZZ where XX = mounting style code, YYY = torque and ZZ = teeth
- ▶ Applications include Computer Docking Station, CD Player, any front/back panel of PC, Printer, TV, and home appliance.