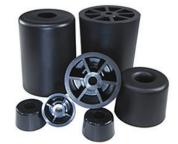

## ROUND THERMOPLASTIC RUBBER FEET W/ STEEL SUPPORT BUSHING

Molded from thermoplastic rubber, recessed bumpers provide good traction and excellent shock absorbing qualities. A trivalent chromate plated steel support bushing absorbs the total fastener load allowing the foot to be mounted using a variety of screws or rivets without causing distortion to the foot itself. Some sizes available in Polyethylene or Polypropylene as an alternative to Thermoplastic Rubber.

#### **FEATURES & BENEFITS**

- Provide good traction
- Excellent shock absorbing qualities
- Non-marking
- Resistance to stress cracking
- Available in any color on special order
- Excellent resistance to ozone, aging and most chemicals