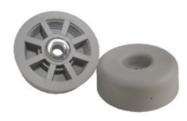

## ROUND THERMOPLASTIC RUBBER FEET W/ STEEL SUPPORT BUSHING

Molded from thermoplastic rubber, recessed bumpers provide good traction and excellent shock absorbing qualities. A trivalent chromate plated steel support bushing absorbs the total fastener load allowing the foot to be mounted using a variety of screws or rivets without causing distortion to the foot itself. Some sizes available in Polyethylene or Polypropylene as an alternative to Thermoplastic Rubber.

#### **FEATURES & BENEFITS**

- Provide good traction
- Excellent shock absorbing qualities
- Non-marking
- Resistance to stress cracking
- Available in any color on special order
- Excellent resistance to ozone, aging and most chemicals

#### **STOCK MATERIAL**

Santoprene™ (87 shore A)

#### **STOCK COLORS**

Black or Medium Grey