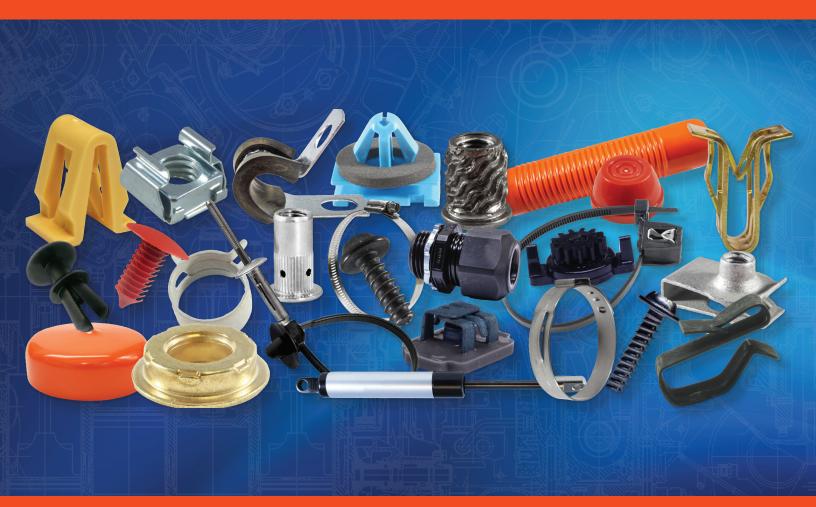

## ROUND THERMOPLASTIC RUBBER FEET W/ STEEL SUPPORT BUSHING

Molded from thermoplastic rubber, recessed bumpers provide good traction and excellent shock absorbing qualities. A trivalent chromate plated steel support bushing absorbs the total fastener load allowing the foot to be mounted using a variety of screws or rivets without causing distortion to the foot itself. Some sizes available in Polyethylene or Polypropylene as an alternative to Thermoplastic Rubber.

#### **FEATURES & BENEFITS**

- Provide good traction
- Excellent shock absorbing qualities
- Non-marking
- Resistance to stress cracking
- Available in any color on special order
- Excellent resistance to ozone, aging and most chemicals

#### **STOCK MATERIAL**

Santoprene™ (87 shore A)

#### **STOCK COLORS**

Black or Medium Grey