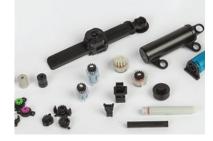

#### **FEATURES & BENEFITS**

- Guaranteed smooth controlled opening and closing of mechanisms
- Absorb and slow down motion to decrease vibration, noise and machine component wear

**ROTARY DAMPERS** fasten to or snap into a panel configuration and give dampening motion for several automotive interior applications.

LINEAR DAMPERS provide a smooth linear motion. They are available with dampening in one direction while allowing free run in the other and dampening in both directions.

**AIR DAMPERS** provide damped, linear motion in one direction while allowing free motion in the other.

**HINGE DAMPERS** are rotary dampers that mount at the hinge point and are designed to fit into small spaces.

LATCHES snap into a given panel configuration and provide dependable latching and unlatching.