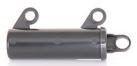

LINEAR DAMPERS provide a smooth linear motion. They are available with dampening in one direction while allowing free run in the other and dampening in both directions.

**AIR DAMPERS** provide damped, linear motion in one direction while allowing free motion in the other.