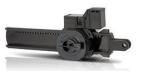

**HINGE DAMPERS** are rotary dampers that mount at the hinge point and are designed to fit into small spaces.

LATCHES snap into a given panel configuration and provide dependable latching and unlatching.