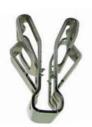

## STANDARD TRIM CLIPS

### Perfect for Quick Assembly & Disassembly Without Tools!

Standard Trim Clips are excellent general-purpose fasteners. They are ideally suited for trim strips, access plates, or any light application where removability is important. Standard Trim Clips are designed for use over rectangular studs or integrally molded blades ribs. Insertion and pull-out forces vary depending on the mating panel hole configuration, panel thickness and finish. EFC also offers other trim clips for specialty applications. If you are looking for a reliable snap fit design for your application, we'll provide it.

#### **FEATURES AND BENEFITS**

- Designed for use over rectangular studs or integrally molded blades, ribs, etc. on trim strips, access plates or any light application where removability is a factor.
- ▶ The self-equalizing retaining legs are formed into a dart-type configuration for easy mounting and assure a snug, rattle-free installation.
- Will yield to deliberate removal force applied to the trim or plate.
- Parts are hidden provides for unblemished exposed panel surfaces.
- Easily installed snap together in seconds without tools.
- Serviceable parts disassemble easily and reliably
   (Note: Excessive removal can cause some degradation to mating panels.)
- Ideal for trim applications, close-out applications, vending, ATM, specialty furniture applications.
- Insertion and retention performance is dependent on component attributes and material.
- Comes in several different design variations.