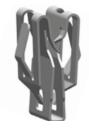

### Perfect for Quick Assembly & Disassembly Without Tools!

Standard Trim Clips are excellent general-purpose fasteners. They are ideally suited for trim strips, access plates, or any light application where removability is important. Standard Trim Clips are designed for use over rectangular studs or integrally molded blades ribs. Insertion and pull-out forces vary depending on the mating panel hole configuration, panel thickness and finish. EFC also offers other trim clips for specialty applications. If you are looking for a reliable snap fit design for your application, we'll provide it.

#### **FEATURES AND BENEFITS**

- Designed for use over rectangular studs or integrally molded blades, ribs, etc. on trim strips, access plates or any light application where removability is a factor.
- ▶ The self-equalizing retaining legs are formed into a dart-type configuration for easy mounting and assure a snug, rattle-free installation.
- Will yield to deliberate removal force applied to the trim or plate.
- Parts are hidden provides for unblemished exposed panel surfaces.
- Easily installed snap together in seconds without tools.
- Serviceable parts disassemble easily and reliably
   (Note: Excessive removal can cause some degradation to mating panels.)
- Ideal for trim applications, close-out applications, vending, ATM, specialty furniture applications.
- Insertion and retention performance is dependent on component attributes and material.
- Comes in several different design variations.