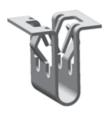

### Perfect for Quick Assembly & Disassembly Without Tools!

Standard Trim Clips are excellent general-purpose fasteners. They are ideally suited for trim strips, access plates, or any light application where removability is important. Standard Trim Clips are designed for use over rectangular studs or integrally molded blades ribs. Insertion and pull-out forces vary depending on the mating panel hole configuration, panel thickness and finish. EFC also offers other trim clips for specialty applications. If you are looking for a reliable snap fit design for your application, we'll provide it.

#### **FEATURES AND BENEFITS**

- Designed for use over rectangular studs or integrally molded blades, ribs, etc. on trim strips, access plates or any light application where removability is a factor.
- ▶ The self-equalizing retaining legs are formed into a dart-type configuration for easy mounting and assure a snug, rattle-free installation.
- Will yield to deliberate removal force applied to the trim or plate.
- Parts are hidden provides for unblemished exposed panel surfaces.
- Easily installed snap together in seconds without tools.
- Serviceable parts disassemble easily and reliably
   (Note: Excessive removal can cause some degradation to mating panels.)
- Ideal for trim applications, close-out applications, vending, ATM, specialty furniture applications.
- Insertion and retention performance is dependent on component attributes and material.
- Comes in several different design variations.