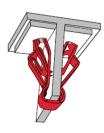

### Perfect for Quick Assembly & Disassembly Without Tools!

Standard Trim Clips are excellent general-purpose fasteners. They are ideally suited for trim strips, access plates, or any light application where removability is important. Standard Trim Clips are designed for use over rectangular studs or integrally molded blades ribs. Insertion and pull-out forces vary depending on the mating panel hole configuration, panel thickness and finish. EFC also offers other trim clips for specialty applications. If you are looking for a reliable snap fit design for your application, we'll provide it.

#### **FEATURES AND BENEFITS**

- Designed for use over rectangular studs or integrally molded blades, ribs, etc. on trim strips, access plates or any light application where removability is a factor.
- ▶ The self-equalizing retaining legs are formed into a dart-type configuration for easy mounting and assure a snug, rattle-free installation.
- Will yield to deliberate removal force applied to the trim or plate.
- Parts are hidden provides for unblemished exposed panel surfaces.
- Easily installed snap together in seconds without tools.
- Serviceable parts disassemble easily and reliably
   (Note: Excessive removal can cause some degradation to mating panels.)
- Ideal for trim applications, close-out applications, vending, ATM, specialty furniture applications.
- Insertion and retention performance is dependent on component attributes and material.
- Comes in several different design variations.