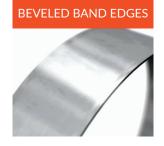

Thanks to the beveled edges, the hose is protected from damage. The high-strength bolt, designed and manufactured by Mikalor specifically for this clamp, together with the captive nut and spacer system allow you to clamp the most demanding of hose assemblies. This is the clamp of choice for professionals in the industrial hose, automotive and agricultural machinery sectors as well as in all industrial applications where an outstanding and above all reliable heavy-duty clamp is required.