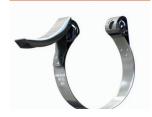

### The Present & The Future of Heavy-Duty Clamps

The Supra range is the natural evolution of the Super W1 Clamp. Due to its revolutionary swiveling bridge, Supra can be mounted in the most awkward applications without having to remove the hose. It can be opened up and fastened again when in place without dislodging any other parts of the clamp, making assembly much easier.

Thanks to the beveled edges, the hose is protected from damage. The high-strength bolt, designed and manufactured by Mikalor specifically for this clamp, together with the captive nut and spacer system allow you to clamp the most demanding of hose assemblies. This is the clamp of choice for professionals in the industrial hose, automotive and agricultural machinery sectors as well as in all industrial applications where an outstanding and above all reliable heavy-duty clamp is required.