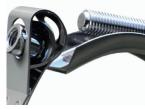

### The Present & The Future of Heavy-Duty Clamps

The Supra range is the natural evolution of the Super W1 Clamp. Due to its revolutionary swiveling bridge, Supra can be mounted in the most awkward applications without having to remove the hose. It can be opened up and fastened again when in place without dislodging any other parts of the clamp, making assembly much easier.

#### **FEATURES & BENEFITS**

SWIVELING BRIDGE