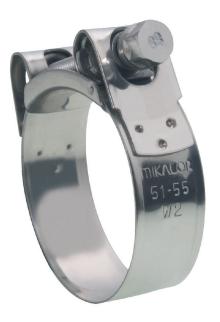

## **SUPRA® HEAVY-DUTY CLAMP**

### The Present & The Future of Heavy-Duty Clamps

The Supra range is the natural evolution of the Super W1 Clamp. Due to its revolutionary swiveling bridge, Supra can be mounted in the most awkward applications without having to remove the hose. It can be opened up and fastened again when in place without dislodging any other parts of the clamp, making assembly much easier.

Thanks to the beveled edges, the hose is protected from damage. The high-strength bolt, designed and manufactured by Mikalor specifically for this clamp, together with the captive nut and spacer system allow you to clamp the most demanding of hose assemblies. This is the clamp of choice for professionals in the industrial hose, automotive and agricultural machinery sectors as well as in all industrial applications where an outstanding and above all reliable heavy-duty clamp is required.

#### **FEATURES & BENEFITS**

SWIVELING BRIDGE