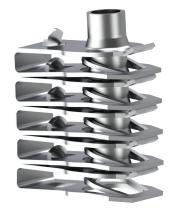

## **U-NUTS**

A lightweight, self-retaining nut solution that allows for single tool assembly

#### **▶ VISIBLE PRE-ASSEMBLY**

Installs and retains in panel prior to final assembly.

Installs over Circular Holes

Available in collated stacks for automated installation