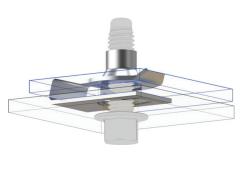

#### FASTENER STANDARDIZATION

Accommodates a range of panel thicknesses and material types.

#### **▶ VISIBLE PRE-ASSEMBLY**

Installs and retains in panel prior to final assembly.

Installs over Circular Holes

Available in collated stacks for automated installation