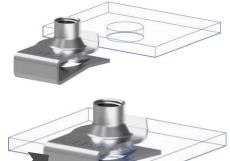

#### **▶ VISIBLE PRE-ASSEMBLY**

Installs and retains in panel prior to final assembly.

Installs over Circular Holes

Available in collated stacks for automated installation