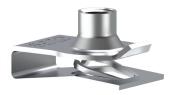

## **U-NUTS**

A lightweight, self-retaining nut solution that allows for single tool assembly

#### **▶ VISIBLE PRE-ASSEMBLY**

Installs and retains in panel prior to final assembly.

Installs over Circular Holes

Available in collated stacks for automated installation