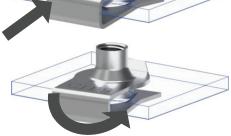

#### DIRECT PUSH INSTALLATION

Allows for tool-free installation. Automation compatible.

#### **▶ VISIBLE PRE-ASSEMBLY**

Installs and retains in panel prior to final assembly.

Installs over Circular Holes

Available in collated stacks for automated installation