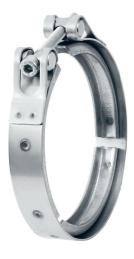

### Secure, Long Lasting & Durable

Heavy Duty V-Profile Clamps (also known as V-band clamps) are used to pull together and connect two circular flanges. They are very robust and can operate reliably and safely under conditions of stress, vibration, corrosion and temperature variation.

Heavy Duty V-Profile Clamps are optimized for superior load performance for extreme conditions in turbocharger and exhaust aftertreatment applications for both, milled and tube flanges in commercial vehicles like busses, trucks and tractors as well as industrial vehicles.

#### **FEATURES & BENEFITS**

- 25% increased sealing capability
- Greater mechanical efficiency
- Optimum axial load distribution
- Customized insert geometries
- Quick-lock latching mechanism with rotation limiter for increased assembly efficiency
- Low friction bolt and trunnions eliminates torque losses, increase axial load and gasket sealing
- Prevailing torque thread for high vibration resistance
- Multiple insert shapes (V-profile / hat-profile) for individual application design needs