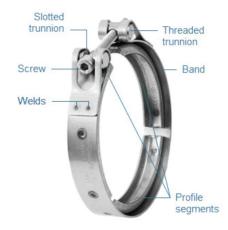

### Secure, Long Lasting & Durable

Heavy Duty V-Profile Clamps (also known as V-band clamps) are used to pull together and connect two circular flanges. They are very robust and can operate reliably and safely under conditions of stress, vibration, corrosion and temperature variation.

Heavy Duty V-Profile Clamps are optimized for superior load performance for extreme conditions in turbocharger and exhaust aftertreatment applications for both, milled and tube flanges in commercial vehicles like busses, trucks and tractors as well as industrial vehicles.

#### **FEATURES & BENEFITS**

- 25% increased sealing capability
- Greater mechanical efficiency
- Optimum axial load distribution
- Customized insert geometries
- Quick-lock latching mechanism with rotation limiter for increased assembly efficiency
- Low friction bolt and trunnions eliminates torque losses, increase axial load and gasket sealing
- Prevailing torque thread for high vibration resistance
- Multiple insert shapes (V-profile / hat-profile) for individual application design needs