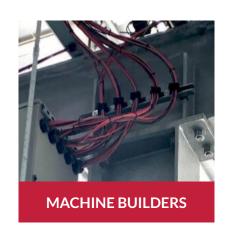

y, the clamp can be reused or serviced without removing it from the strut.



#### **FEATURES AND BENEFITS**

- Clamp and mount combination means no extra hardware is needed, for time-saving, toolless, one-handed installation.
- One-piece ratchet closure is easier to open than standard metal clamps, for time-saving, toolless, one-handed installation.
- ▶ Three size ranges handle diameters from 0.5" to 2", reducing part inventory.
- ▶ Clamp saddle provides additional attachment option using a cable tie.
- Plastic construction is safe on bundles, won't chafe or crush.
- Impact modified, heat and UV stabilized PA66 provides long-term durability, indoors and out.
- Available in 25/bag and 200/carton.

Contact ISC for additional information or engineering support.



#### **TARGET MARKETS**









## **ENGINEERED SOLUTIONS**



# WHERE THE CUSTOMER IS KING



FASTENERS • STRUT • WELD STUDS • SIGN HARDWARE • FABRICATION

Serving Your Needs for Over 50 Years