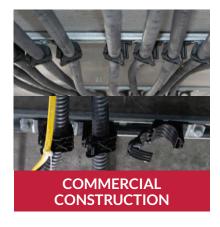

way, the clamp can be reused or serviced without removing it from the strut.



#### **FEATURES AND BENEFITS**

- Clamp and mount combination means no extra hardware is needed, for time-saving, toolless, one-handed installation.
- One-piece ratchet closure is easier to open than standard metal clamps, for time-saving, toolless, one-handed installation.
- ▶ Three size ranges handle diameters from 0.5" to 2", reducing part inventory.
- ▶ Clamp saddle provides additional attachment option using a cable tie.
- Plastic construction is safe on bundles, won't chafe or crush.
- Impact modified, heat and UV stabilized PA66 provides long-term durability, indoors and out.
- Available in 25/bag and 200/carton.

Contact ISC for additional information or engineering support.



#### **TARGET MARKETS**









## **ENGINEERED SOLUTIONS**



# WHERE THE CUSTOMER IS KING



FASTENERS • STRUT • WELD STUDS • SIGN HARDWARE • FABRICATION

Serving Your Needs for Over 50 Years