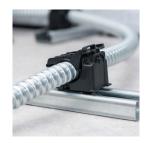

### Ultra-Fast Installation & Versatility for Routing Management

Inline Ratchet Clamps offer ultra-fast installation and versatility for managing flexible conduit, tubing and cables. The built-in strut mount attaches with a simple twist. A one-piece design makes it simple to install. The robust, adjustable clamp closes by hand to the desired diameter. A release feature allows easy and nondestructive maintenance simply by using a flat-head screwdriver. In this way, the clamp can be reused or serviced without removing it from the strut.