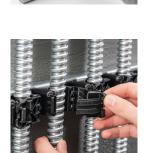

### Ultra-Fast Installation & Versatility for Routing Management

Inline Ratchet Clamps offer ultra-fast installation and versatility for managing flexible conduit, tubing and cables. The built-in strut mount attaches with a simple twist. A one-piece design makes it simple to install. The robust, adjustable clamp closes by hand to the desired diameter. A release feature allows easy and nondestructive maintenance simply by using a flat-head screwdriver. In this way, the clamp can be reused or serviced without removing it from the strut.

#### **FEATURES AND BENEFITS**

- Clamp and mount combination means no extra hardware is needed, for time-saving, toolless, one-handed installation.
- One-piece ratchet closure is easier to open than standard metal clamps, for time-saving, toolless, one-handed installation.
- ▶ Three size ranges handle diameters from 0.5" to 2", reducing part inventory.
- ▶ Clamp saddle provides additional attachment option using a cable tie.
- Plastic construction is safe on bundles, won't chafe or crush.
- Impact modified, heat and UV stabilized PA66 provides long-term durability, indoors and out.
- Available in 25/bag and 200/carton.