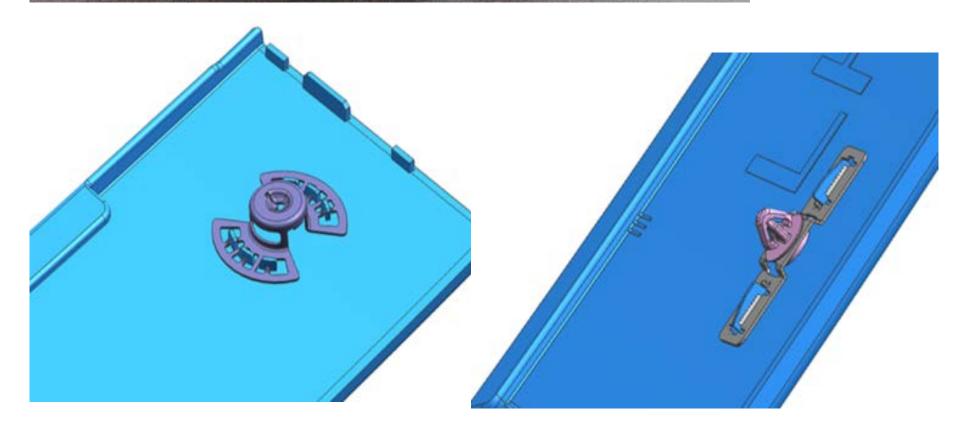

## DOOR APPLIQUE SPRING STEEL NUT

## SOLUTION

Developed UHSS clips that could be fastened on thin molded ribs. 1 radial nut and 2 floating w-base/metal clip assy's are used on each of the 6 appliques on all GM K2 full size SUV's.

## **RESULT**

Sourced business on entire K2 truck line. All clips are bowl fed and robotically installed on 100% automated assembly line.

EFC Part # 18S000239-GMW4700S

CONNECTIONS

ENGINEERING

K2XX

Door Applique Nut