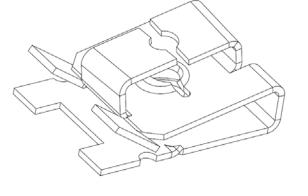

## **SOLUTION**

EFC's engineering team offered a solution (EFC Part #166000951-F213) to the on-going intermittent quality problem, and has eliminated fascia damage, re-work or replacements.

## **RESULT**

The problem has been solved, along with an annual cost-savings over \$150,000.

EFC Part # 166000951-F213

WHEEL LINER ASSEMBLY